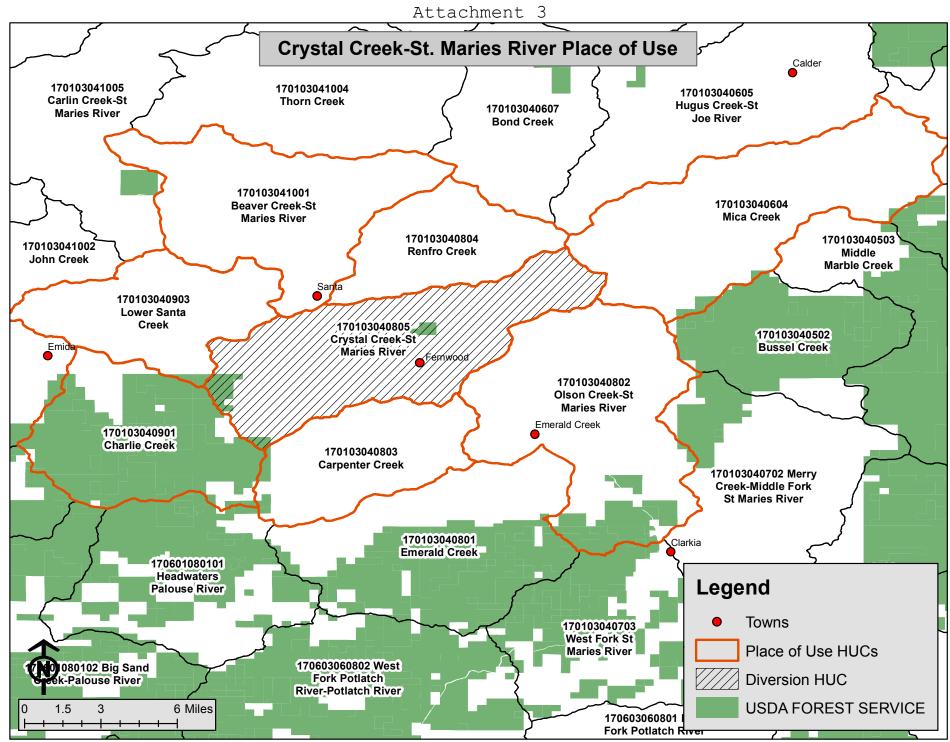

| IN THE DISTRICT COURT OF THE FIFTH JUDICIAL DISTRICT OF THE<br>STATE OF IDAHO, IN AND FOR THE COUNTY OF TWIN FALLS |                                                                                                                                                                                                                                                                                                                                                                                                                                               |                                                                                                                                                                                                                                                                                                                                                                                                                            |                                       |                                                        |  |  |
|--------------------------------------------------------------------------------------------------------------------|-----------------------------------------------------------------------------------------------------------------------------------------------------------------------------------------------------------------------------------------------------------------------------------------------------------------------------------------------------------------------------------------------------------------------------------------------|----------------------------------------------------------------------------------------------------------------------------------------------------------------------------------------------------------------------------------------------------------------------------------------------------------------------------------------------------------------------------------------------------------------------------|---------------------------------------|--------------------------------------------------------|--|--|
| In Re CSRBA<br>Case No. 49576                                                                                      |                                                                                                                                                                                                                                                                                                                                                                                                                                               | ) PARTIAL DECREE PU<br>) FOR FEDERAL RESER                                                                                                                                                                                                                                                                                                                                                                                 |                                       | P. 54(b)                                               |  |  |
|                                                                                                                    | ) WATER RIGHT NO. 92-11071C                                                                                                                                                                                                                                                                                                                                                                                                                   |                                                                                                                                                                                                                                                                                                                                                                                                                            |                                       |                                                        |  |  |
| NAME AND ADDRESS:                                                                                                  | UNITED STATES OF AMERICA ACTING THROUGH<br>USDA FOREST SERVICE<br>550 W FORT ST MSC 033<br>BOISE ID 83724                                                                                                                                                                                                                                                                                                                                     |                                                                                                                                                                                                                                                                                                                                                                                                                            |                                       |                                                        |  |  |
| SOURCE:                                                                                                            | See Attachment 1, Column A TRIBUTARY: See Attachment 1, Column B<br>Sources are located on National Forest System Land in the Crystal Creek-St Mari<br>River subwatershed (HUC12 170103040805).                                                                                                                                                                                                                                               |                                                                                                                                                                                                                                                                                                                                                                                                                            |                                       |                                                        |  |  |
|                                                                                                                    |                                                                                                                                                                                                                                                                                                                                                                                                                                               |                                                                                                                                                                                                                                                                                                                                                                                                                            |                                       |                                                        |  |  |
| QUANTITY:                                                                                                          | 1.000 CFS<br>1.400 AFY                                                                                                                                                                                                                                                                                                                                                                                                                        |                                                                                                                                                                                                                                                                                                                                                                                                                            |                                       |                                                        |  |  |
|                                                                                                                    | The quantity under this water right is limited to up to 1.400 acre feet per year<br>with a diversion rate never to exceed the lesser of 1.00 CFS or twenty-five (25<br>percent of the rate of flow then available at each point of diversion and<br>cumulatively, no more than twenty-five (25) percent at the furthest downstream poin<br>of diversion in use under water right nos. 92-11067A thru 92-11075 and 92-11080A thr<br>92-11081D. |                                                                                                                                                                                                                                                                                                                                                                                                                            |                                       |                                                        |  |  |
|                                                                                                                    | See Attachment 2.                                                                                                                                                                                                                                                                                                                                                                                                                             |                                                                                                                                                                                                                                                                                                                                                                                                                            |                                       |                                                        |  |  |
|                                                                                                                    | -                                                                                                                                                                                                                                                                                                                                                                                                                                             |                                                                                                                                                                                                                                                                                                                                                                                                                            |                                       | D, 92-11071E and 92-11071F of 1.40 acre feet per year. |  |  |
| PRIORITY DATE:                                                                                                     | 12/22/1930                                                                                                                                                                                                                                                                                                                                                                                                                                    |                                                                                                                                                                                                                                                                                                                                                                                                                            |                                       |                                                        |  |  |
| POINT OF DIVERSION:                                                                                                | See Attachment 1, Columns C through G                                                                                                                                                                                                                                                                                                                                                                                                         |                                                                                                                                                                                                                                                                                                                                                                                                                            |                                       |                                                        |  |  |
| PURPOSE AND PERIOD OF USE:                                                                                         | PURPOSE OF USE<br>ADMINISTRATIVE                                                                                                                                                                                                                                                                                                                                                                                                              |                                                                                                                                                                                                                                                                                                                                                                                                                            | <u>PERIOD OF USE</u><br>01/01 - 12/31 | <u>QUANTITY</u><br>1.000 CFS<br>1.400 AFY              |  |  |
|                                                                                                                    | Administrative use is for National Forest Administration.                                                                                                                                                                                                                                                                                                                                                                                     |                                                                                                                                                                                                                                                                                                                                                                                                                            |                                       |                                                        |  |  |
|                                                                                                                    | The purpose of use includes, road construction, dust abatement, prescribed fire,<br>vegetation establishment, maintaining riding and pack stock used for administrative<br>purposes, and any other similar incidental administrative uses necessary to fulfill<br>the purposes of the Organic Administration Act of 1897.                                                                                                                     |                                                                                                                                                                                                                                                                                                                                                                                                                            |                                       |                                                        |  |  |
| PLACE OF USE:                                                                                                      | 170103040805), Charl<br>subwatershed (HUC12<br>170103040802), Mica<br>subwatershed (HUC12                                                                                                                                                                                                                                                                                                                                                     | st System Land in the Crystal Creek-St Maries River subwatershed (HUC12<br>Charlie Creek subwatershed (HUC12 170103040901), Lower Santa Creek<br>(HUC12 170103040903), Olson Creek-St Maries River subwatershed (HUC12<br>Mica Creek subwatershed (HUC12 170103040604) and Carpenter Creek<br>(HUC12 170103040803), Beaver Creek-St Maries River subwatershed (HUC12<br>and Renfro Creek subwatershed (HUC12170103040804). |                                       |                                                        |  |  |
| See Attachment 3.                                                                                                  |                                                                                                                                                                                                                                                                                                                                                                                                                                               |                                                                                                                                                                                                                                                                                                                                                                                                                            |                                       |                                                        |  |  |